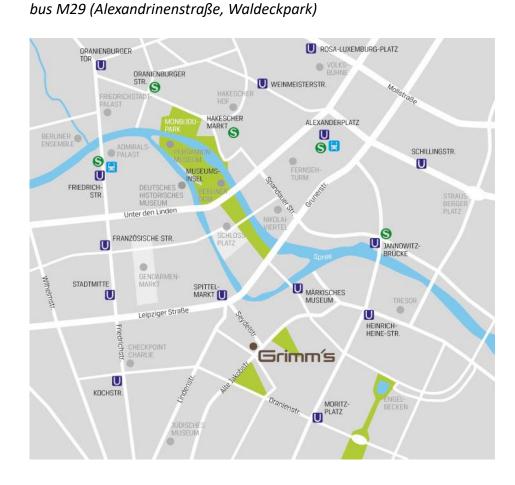

| Arrival from Alexanderplatz:    | bus248 to Spittelmarkt or U8 to Moritzplatz                                                        |
|---------------------------------|----------------------------------------------------------------------------------------------------|
| Arrival from Berlin Mainstation | bus 147 to Fischerinsel → 9 minutes to walk<br>RE 5, RB 14 to Potsdamer Platz → U2 to Spittelmarkt |
| Public transport: su            | bway Spittelmarkt (U2) and Moritzplatz (U8)                                                        |

subway Spittelmarkt (U2) and Moritzpla bus 200, 248, 265 (Spittelmarkt)