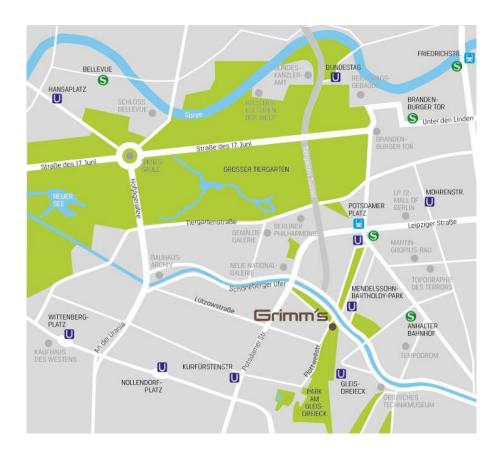

## Arrival from airport:

It takes 40 minutes by taxi from BER airport; the cost for taxi is around 50€.

With public transport it takes 60 minutes; the cost is 4€.

The best way to reach us by public transport is via the stops Potsdamer Platz (S-Bahn, subway, regional transport), Mendelssohn-Bartholdy-Park (subway) or Anhalter Bahnhof (S-Bahn)

Arrival from Berlin Mainstation: RE 3, RE 4, RE 5, RB 14 to Potsdamer Platz bus M41 to Potsdamer Platz  $\rightarrow$  10 minutes to walk or U2 to Mendelssohn Bartholdy Park

Public transport:

Mendelssohn-Bartholdy-Park (U2, bus M29) Potsdamer Platz (U2, S – Bahn, regional transport) Gleisdreieck (U2, U1, U3)