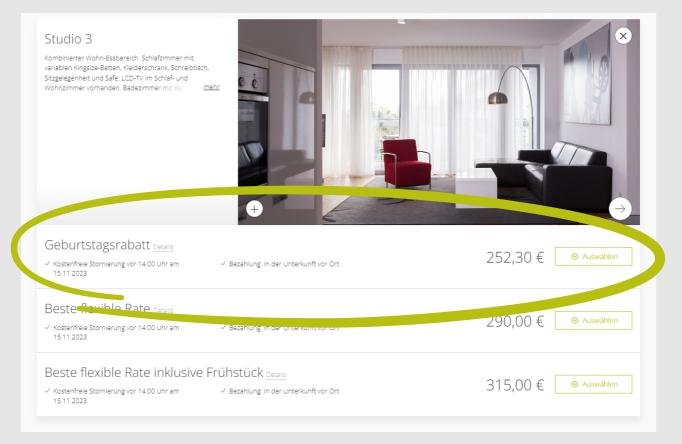

• Choose the birthday discount and save 13% on your next stay in our apartments.

Booking period: 13th November. 2023 - 29th February 2024 Travel period: 13th November. 2023 - 29th February 2024